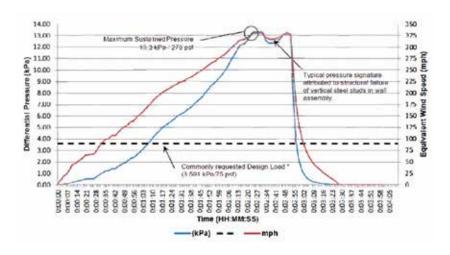

## DIFFERENTIAL PRESSURE & EQUIVALENT WIND SPEED VS. TIME

(Loading to failure in the Negative Wind Load Direction)

Exova Specimen No: 15-06-M0 134 | EVO™ RIVETLESS™