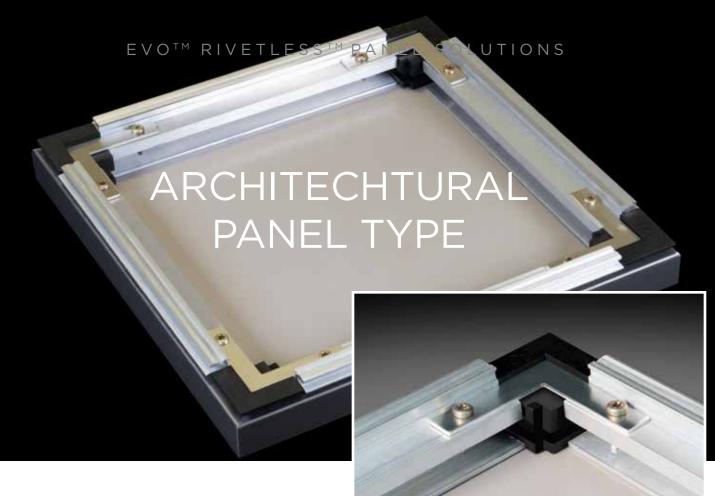

### **EVOTM RIVETLESSTM**

- Innovative Patent Pending
- Free of exposed fastners
- NO RIVETS = Elegant apperance
- Superior Structural performance
- Standardized System by design
- Coast-2-Coast Mfg consistency
- Available thru US & Mfg consistency
- NFPA285 tested with EVOMAXciTM
- EVOTM Integrated Stiffener
- Value Engineered: various finishes
- EVOWOOD/EVOSTONE/EVOEXOTICS
- Matched look = less load and \$ave
- Able to replace individual panels
- Panels are deliverable to site faster

#### MATERIAL SIZE AVAILABILITY

- PE & FR core options with sheet material sizes
- W 50" I 62" L up to 196" T 4mm I 6mm
- EVO<sup>™</sup> Architectural Panel System (U.S. Pat. Pending)