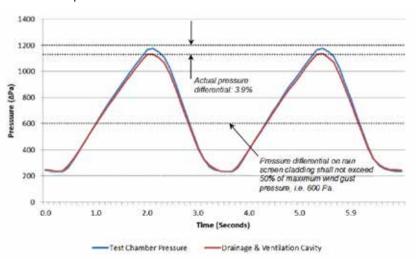

## AAMA 508-07 - PRESSURE EQUALIZATION BEHAVIOR

Exova Specimen No: 14-06-M0187-B | EVO™ RIVETLESS™